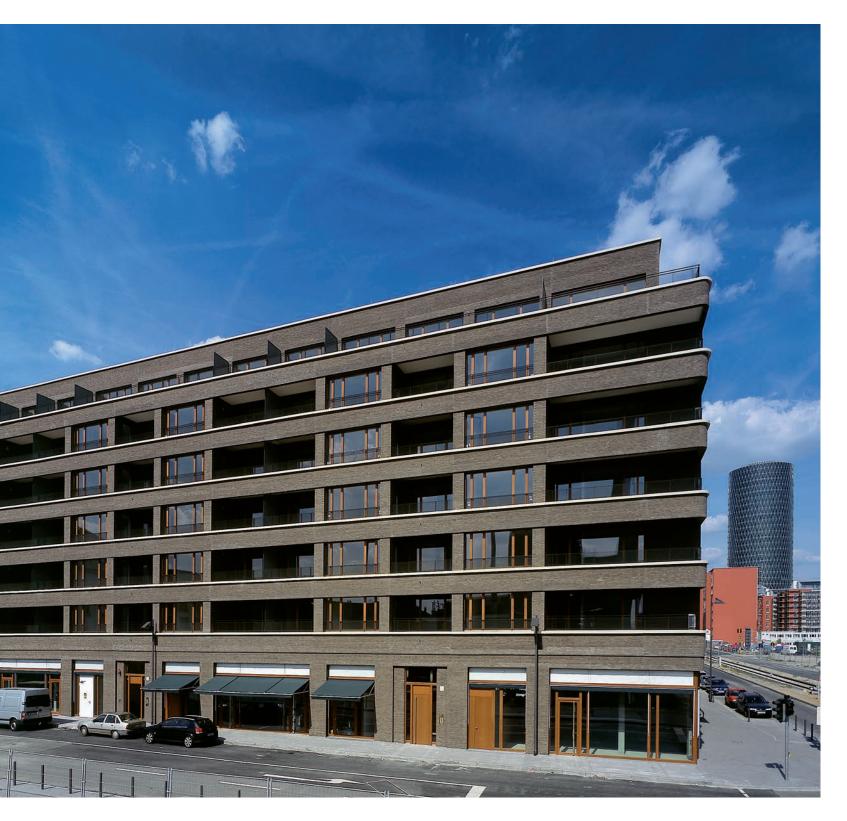

Morphology:
The L-shaped building has a classic urban base as a result of the variety of public offerings on the ground floor. In contrast to the rural look of the courtyard, thanks to the vegetation on the roof and the perforated facade with bright plaster and a serene rhythm, the street sides seem dark and stony. The delicately profiled facade of dark clinker has continuous bands of balustrades. An alternation of window openings and deeper loggias lends the facade a powerful structure and concision.

# Stefan Forster Architekten

Building volume:
Perimeter block construction on corner; largely northwest-southeast orientation; 7 floors above ground and 2 below with parking garage; ground floor with a base that fills the lot as a shopping area; depth: ca. 15 m.

Zanderstraße/Speicherstraße, Frankfurt-Westhafen, Germany