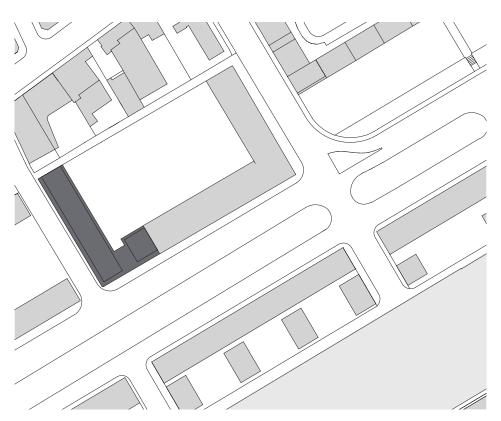

Morphology:
The L-shaped building has a classic urban base as a result of the variety of public offerings on the ground floor. In contrast to the rural look of the courtyard, thanks to the vegetation on the roof and the perforated facade with bright plaster and a serene rhythm, the street sides seem dark and stony. The delicately profiled facade of dark clinker has continuous bands of balustrades. An alternation of window openings and deeper loggias lends the facade a powerful structure and concision.

Typical apartment 1:200

Plan of site, 1:2,000

Zanderstraße/Speicherstraße, Frankfurt-Westhafen, Germany