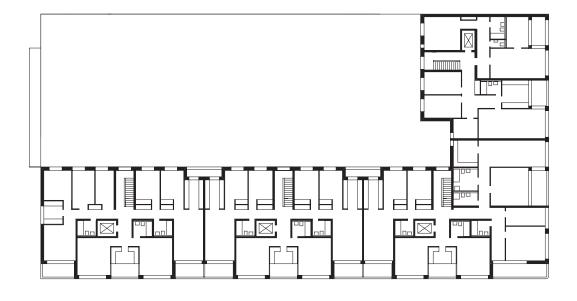

# Morphology+ Layering

Entrance halls on street side; vertical point access, three units per floor; interior stairwell; stairwells lit by windows.

### Interior space:

The classic full-width apartments have living/dining spaces that face two sides via the kitchens and loggias. All of the bathrooms and toilets are located in the middle of the building, with no natural lighting or ventilation. The loggias of the smaller units, which fill out each floor, can be accessed from both living rooms as an extension to the kitchen.

### Exterior space:

Loggias adjacent to the living room and kitchen, with special layout in the corner units. The apartments on the second floor also have access to a private garden area on the courtyard side.

Typical apartment 1:200

Plan of site, 1:2,000

## Additional features:

Stores on ground floor

Top floor Standard floor Ground floor 1:500