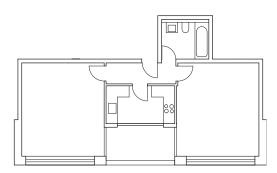

# Morphology+ Layering

Entrance halls on street side; vertical point access, three units per floor; interior stairwell; stairwells lit by windows.

### Interior space:

The classic full-width apartments have living/dining spaces that face two sides via the kitchens and loggias. All of the bathrooms and toilets are located in the middle of the building, with no natural lighting or ventilation. The loggias of the smaller units, which fill out each floor, can be accessed from both living rooms as an extension to the kitchen.

### Exterior space:

Loggias adjacent to the living room and kitchen, with special layout in the corner units. The apartments on the second floor also have access to a private garden area on the courtyard side.

Typical apartment 1:200

Plan of site, 1:2,000