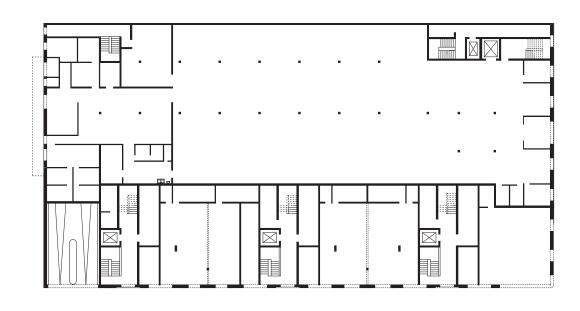

# Stefan Forster Architekten

Building volume:
Perimeter block construction on corner; largely northwest-southeast orientation; 7 floors above ground and 2 below with parking garage; ground floor with a base that fills the lot as a shopping area; depth: ca. 15 m.

## Additional features:

Stores on ground floor

Top floor Standard floor Ground floor 1:500