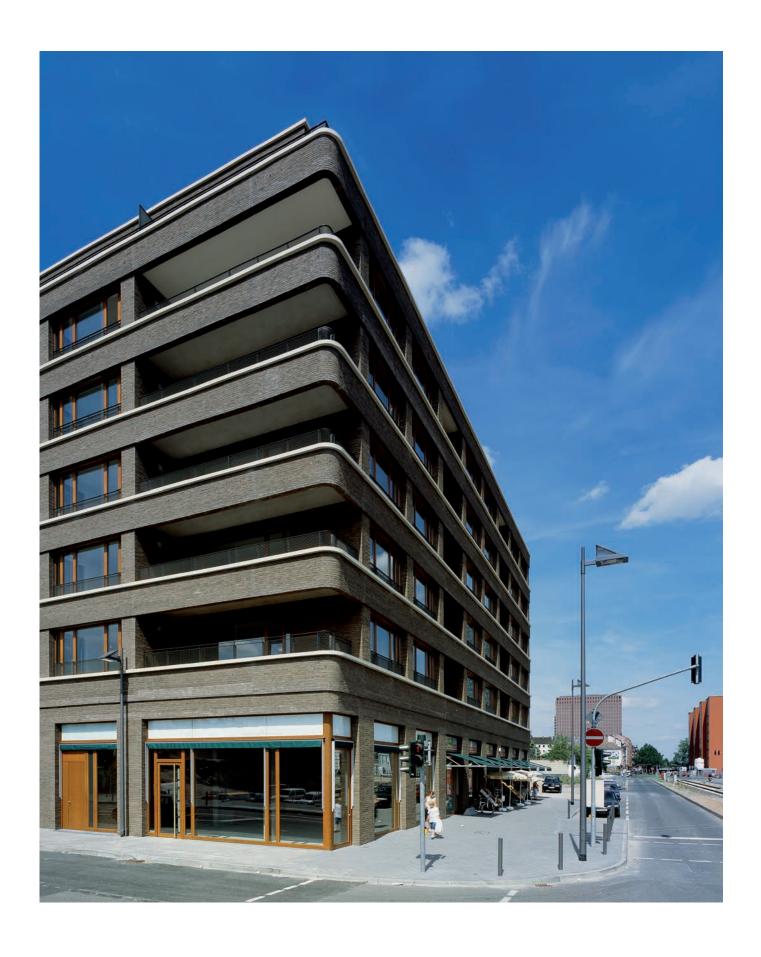

Morphology:
The L-shaped building has a classic urban base as a result of the variety of public offerings on the ground floor. In contrast to the rural look of the courtyard, thanks to the vegetation on the roof and the perforated facade with bright plaster and a serene rhythm, the street sides seem dark and stony. The delicately profiled facade of dark clinker has continuous bands of balustrades. An alternation of window openings and deeper loggias lends the facade a powerful structure and concision.

# Stefan Forster Architekten

Building volume:
Perimeter block construction on corner; largely northwest-southeast orientation; 7 floors above ground and 2 below with parking garage; ground floor with a base that fills the lot as a shopping area; depth: ca. 15 m.