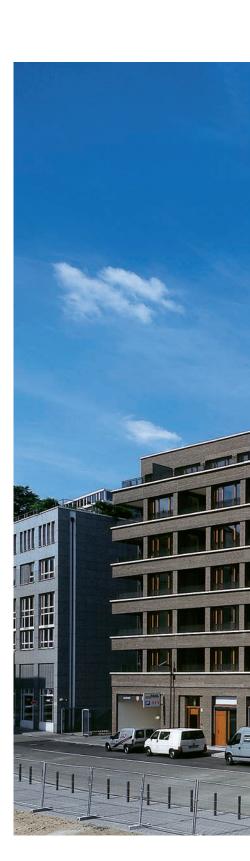

Morphology:
The L-shaped building has a classic urban base as a result of the variety of public offerings on the ground floor. In contrast to the rural look of the courtyard, thanks to the vegetation on the roof and the perforated facade with bright plaster and a serene rhythm, the street sides seem dark and stony. The delicately profiled facade of dark clinker has continuous bands of balustrades. An alternation of window openings and deeper loggias lends the facade a powerful structure and concision.

Zanderstraße/Speicherstraße, Frankfurt-Westhafen, Germany