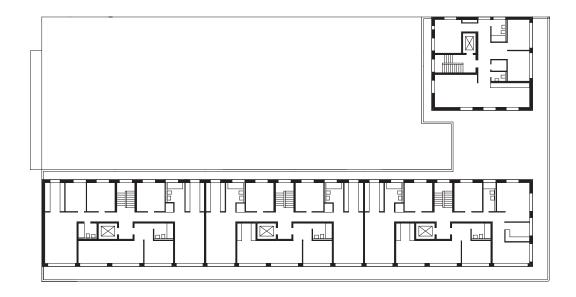

# Morphology+ Layering

Entrance halls on street side; vertical point access, three units per floor; interior stairwell; stairwells lit by windows.

### Interior space:

The classic full-width apartments have living/dining spaces that face two sides via the kitchens and loggias. All of the bathrooms and toilets are located in the middle of the building, with no natural lighting or ventilation. The loggias of the smaller units, which fill out each floor, can be accessed from both living rooms as an extension to the kitchen.

### Exterior space:

Loggias adjacent to the living room and kitchen, with special layout in the corner units. The apartments on the second floor also have access to a private garden area on the courtyard side.

Typical apartment 1:200

Plan of site, 1:2,000

## Additional features:

Stores on ground floor

Top floor Standard floor Ground floor 1:500